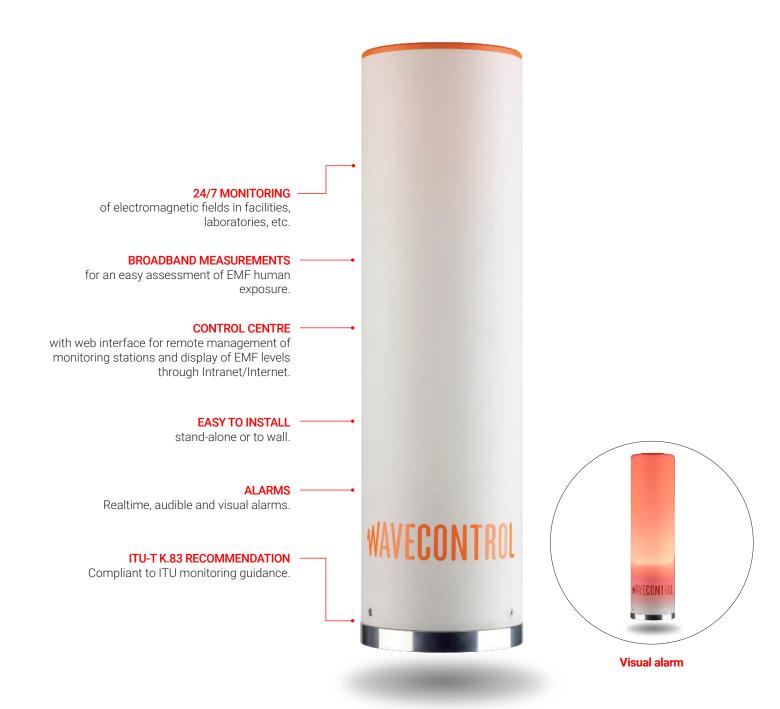

**Telecommunications** 

**Emission Source** 

MonitEM

**Online Control Centre** 

| Sensor type              | Isotropic, RMS.<br>Simultaneous 3-axis measurement                                       |
|--------------------------|------------------------------------------------------------------------------------------|
| Probe system             | Interchangeable, 100 kHz to 60 GHz                                                       |
| Sampling frequency       | 500 ms                                                                                   |
| Averaging                | 6-minute or custom sliding window                                                        |
| Data retention period    | Online: 1 minute to 60 minutes<br>Offline: 1 second to 60 minutes                        |
| Memory                   | Eeprom + MicroSD card                                                                    |
| Communications           | Ethernet                                                                                 |
| Operating log            | Temperature, communications, power supply, operating modes, etc.                         |
| Power supply             | AC 110-220V                                                                              |
| Watchdog                 | Smart power control unit with ON/OFF button                                              |
| Dimensions               | 445 x Ø120 mm (17.5 x Ø4.72 in.)                                                         |
| Weight                   | 2.4 kg                                                                                   |
| Environmental protection | Not yet available                                                                        |
| Installation kits        | Wall, mast or tripod                                                                     |
| Alarms                   | Audible and visual alarm (configurable). The sound can be stopped by an external switch. |